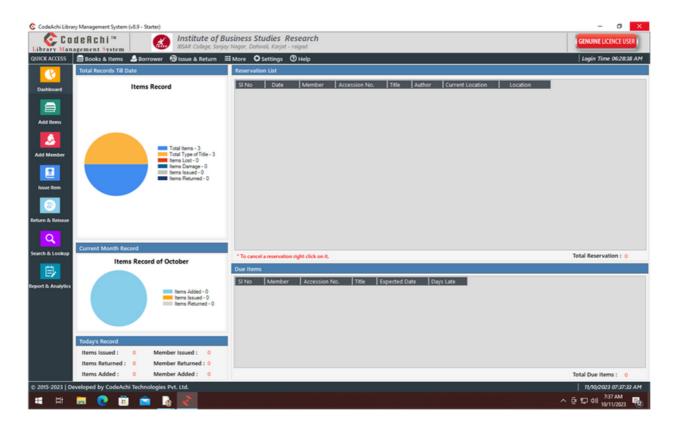

# Criteria 4

4.2: Library as a Learning Resource

4.2.1. Library is automated using Integrated Library Management System (ILMS).

| Sr. No                                    | <b>Particulars</b> |
|-------------------------------------------|--------------------|
| Name of ILMS Software                     | CodeAchi LMS       |
| Nature of automation (Fully or partially) | PARTIALLY          |
| □ Version                                 | 8.4                |
| Year of Automation                        | 2023               |